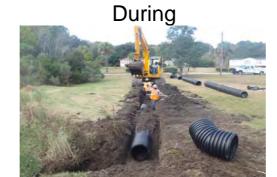

## **Beaufort County Public Works**

Stormwater Infrastructure Project Summary

**Project Summary**: Almond Drive

**Narrative Description of Project:** 

Project improved 111 L.F. of drainage system. Installed 111 L.F. of outfall pipe, rip rap and hydroseeded for erosion control.