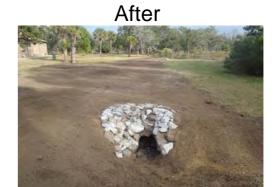

## **Beaufort County Public Works**

Stormwater Infrastructure Project Summary

**Project Summary**: Almond Drive

**Narrative Description of Project:** 

Project improved 111 L.F. of drainage system. Installed 111 L.F. of outfall pipe, rip rap and hydroseeded for erosion control.