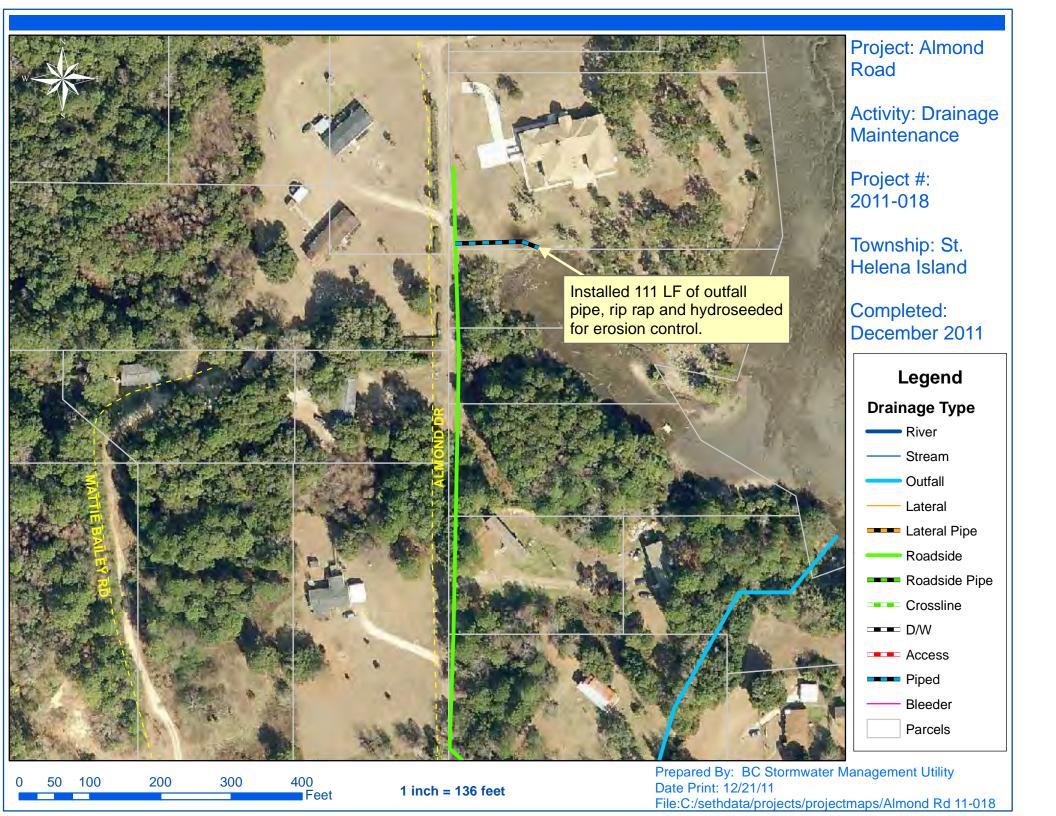

## **Beaufort County Public Works**

Stormwater Infrastructure Project Summary

**Project Summary**: Almond Drive

**Narrative Description of Project:** 

Project improved 111 L.F. of drainage system. Installed 111 L.F. of outfall pipe, rip rap and hydroseeded for erosion control.