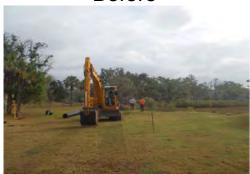

## **Beaufort County Public Works**

Stormwater Infrastructure Project Summary

**Project Summary**: Almond Drive

**Narrative Description of Project:** 

Project improved 111 L.F. of drainage system. Installed 111 L.F. of outfall pipe, rip rap and hydroseeded for erosion control.